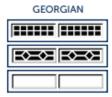

## **Sectional Panel Doors**

- Strong & Durable Materials
- Smooth & Quiet Operation
- Colorbond & Powder-coat Colours
- Choice of 4 Standard Styles
- Woodgrain (Default) & Smooth Textures available
- Low Head Room Options for Tighter Fits
- Front Fitting Springs
- Tapered Bottom for sloped driveways

Color Guide Only. Use Colorbond Color Chips for exact match