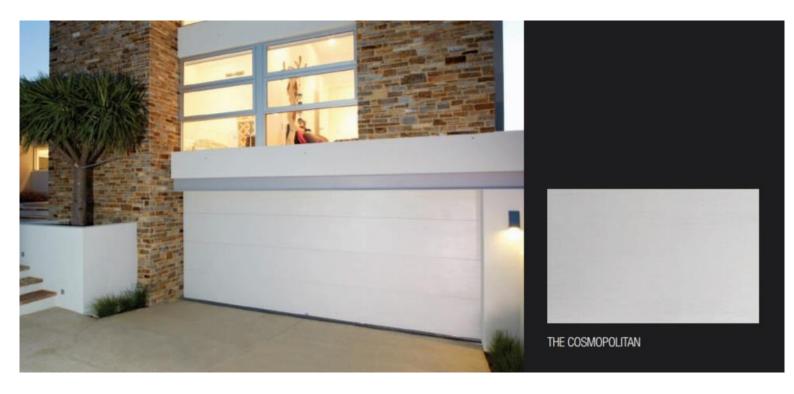

## **Sectional Panel Doors**

- Strong & Durable Materials
- Smooth & Quiet Operation
- Colorbond & Powder-coat Colours
- Choice of 4 Standard Styles
- Woodgrain (Default) & Smooth Textures available
- Low Head Room Options for Tighter Fits
- Front Fitting Springs
- Tapered Bottom for sloped driveways