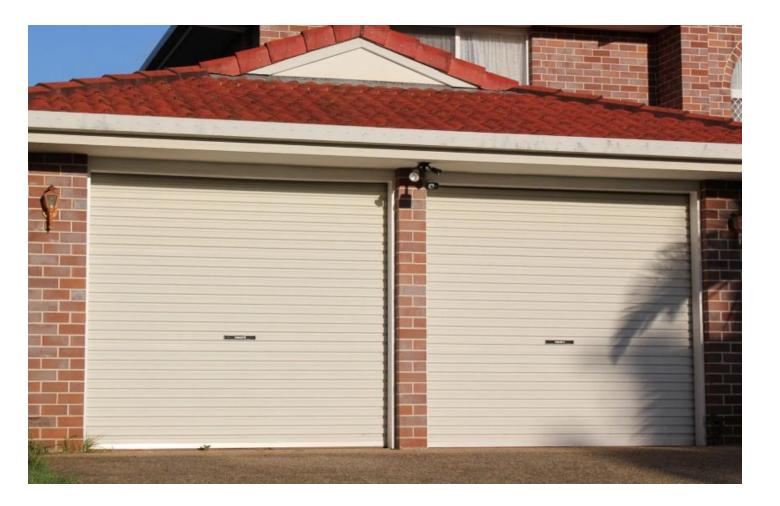

## **Roller Doors**

- Strong & Durable Materials
- Smooth & Quiet Operation
- Colorbond & Powder-coat Colours
- Tapered Bottom for sloped driveways
- Popular Brands available (additional charges brand dependant)
- Option on Centre Locks Removed where Motorised