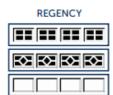

## **Sectional Panel Doors**

- Strong & Durable Materials
- Smooth & Quiet Operation
- Colorbond & Powder-coat Colours
- Choice of 4 Standard Styles
- Woodgrain (Default) & Smooth Textures available
- Low Head Room Options for Tighter Fits
- Front Fitting Springs
- Tapered Bottom for sloped driveways

Color Guide Only. Use Colorbond Color Chips for exact match